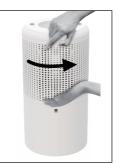

# Removing the filter

- 1. Switch the appliance off and unplug it.
- 2. Invert the equipment.
- Rotate the base cover counter-clockwise to take out the filter
- Remove the filter as soon as the base cover will be opened.

#### **INSTALLING THE FILTER**

- Please remove the new filter protective film before installation
- Rotate the base cover clockwise properly until the filter is installed securely.

For first use, there is an adaptor in the filter, please take the adapter and protection card out.