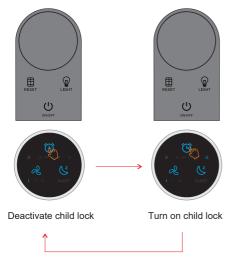

#### **CHILD LOCK SETTING**

Holding and pressing timer button about 3 seconds for turning ON/OFF Child lock function. After turn on child lock function, other's button can't be workable, and child lock indicator light is on.