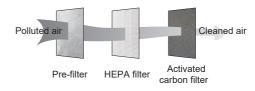

#### PURIFICATION TECHNOLOGIES

Multi-function filter is composed of pre-filter, HEPA filter and activated carbon filter. Pre-filter can remove solid pollutants with large particle size to ensure the service life of HEPA.

HEPA can effectively remove PM2.5 particles with a efficiency more than 99.5%. Activated carbon laver can effectively remove formaldehyde, benzene, VOC and other gaseous pollutants to maintain air cleanliness.

#### DIAGRAM OF PURIFICATION