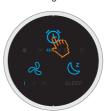

# **OPERATION PARTS**

Diagram of Control Panel

#### Front Control Panel

#### **TIMER SETTING**

Press the timer button to set the time of working.

Timing is off

Timing 2hrs

Timing 4hrs

Timing 6hrs

Timing 8hrs