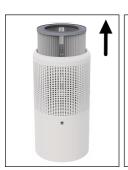

# Removing the filter

- 1. Switch the appliance off and unplug it.
- 2. Invert the equipment.
- Rotate the base cover counter-clockwise to take out the filter
- Remove the filter as soon as the base cover will be opened.

#### **INSTALLING THE FILTER**

- Please remove the new filter protective film before installation
- Rotate the base cover clockwise properly until the filter is installed securely.

For first use, there is an adaptor in the filter, please take the adapter and protection card out.