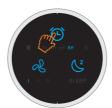

clockwise properly until the filter is installed securely.





For first use, there is an adaptor in the filter, please take the adapter and protection card out.

#### EXTERNAL POWER SOURCE

Suitable Voltage:24V ===







Power adapter



# **INSTRUCTIONS FOR USE**

#### **POWER SETTING**

All the indicator light will on 1 seconds for self-checking after connecting power, then enter to standby mode. Below pictures is for reference.

In standby status, press power button to turn on or switch off the appliance.





Self-checking status

Standby status

#### **FAN SPEED SETTING**

Press the fan speed button to select the fan speed: low, medium, high.



#### **TIMER SETTING**

Press the timer button to set the time of working.



Timing is off



Timing 2hrs



Timing 4hrs



Timing 6hrs



Timing 8hrs



#### **CHILD LOCK SETTING**

Holding and pressing timer button about 3 seconds for turning ON/OFF Child lock function. After turn on child lock function, other's button can't be workable, and child lock indicator light is on.



# PLACING THE FILTER AND RESET

The filter replacement indicator will light on when cumulative running time (1440hrs) comes to the end, please replace new filter. Then press and hold reset button for approx. 3 seconds to reset the filter lifetime counter, with filter replacement indicator switched off.



#### SLEEPING MODE

After enter Sleeping mode, air purifier work at lowest fan speed, sleeping mode indicator light is on, All light will off if there is no any operation after 15 seconds.



Turn on sleep mode

#### USING AMBIENT LIGHT FUNCTION