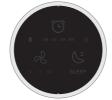

nvert the equipment.
- Rotate the base cover counter-clockwise to take out the filter
- Remove the filter as soon as the base cover will be opened.









#### **INSTALLING THE FILTER**

- Please remove the new filter protective film before installation
- Rotate the base cover clockwise properly until the filter is installed securely.





For first use, there is an adaptor in the filter, please take the adapter and protection card out.

#### EXTERNAL POWER SOURCE

Suitable Voltage:24V ===







Power adapter



# **INSTRUCTIONS FOR USE**

#### **POWER SETTING**

All the indicator light will on 1 seconds for self-checking after connecting power, then enter to standby mode. Below pictures is for reference.

In standby status, press power button to turn on or switch off the appliance.





Self-checking status

Standby status

#### **FAN SPEED SETTING**

Press the fan speed button to select the fan speed: low, medium, high.



#### **TIMER SETTING**

Press the timer button to set the time of working.



Timing is off



Timing 2hrs



Timing 4hrs



Timing 6hrs



Timing 8hrs



#### **CHILD LOCK SETTING**

Holding and pressing timer button about 3 seconds for turning ON/OFF Child lock function. After turn on child lock function, other's button can't be workable, and child lock indicator light is on.



# PLACING THE FILTER AND RESET

The filter replacement indicator will light on when cumulative running time (1440hrs) comes to the end, please replace new filter. Then press and hold reset button for approx. 3 seconds to reset the filter lifetime counter, with filter replac