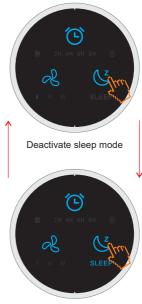

#### SLEEPING MODE

After enter Sleeping mode, air purifier work at lowest fan speed, sleeping mode indicator light is on, All light will off if there is no any operation after 15 seconds.

Turn on sleep mode