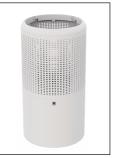

# **OPERATION PARTS**

Diagram of Control Panel



#### Front Control Panel





# **USE AND OPERATION**

#### **PLACEMENT**

Make sure the appliance is placed at least 30cm away from any wall or piece of furniture. Do not position the air purifier directly under furniture or objects that may obstruct the exhaust air flow.

Do not use the appliance near any source of heat.

#### REPLACE THE FILTER

#### Replace the filter and reset.

The filter replacement indicator will light on when cumulative running time (1440hrs) comes to the end, please replace new filter.

# Removing the filter

- 1. Switch the appliance off and unplug it.
- 2. Invert the equipment.
- Rotate the base cover counter-clockwise to take out the filter
- Remove the filter as soon as the base cover will be opened.









#### **INSTALLING THE FILTER**

- Please remove the new filter protective film before installation
- Rotate the base cover clockwise properly until the filter is installed securely.





For first use, there is an adaptor in the filter, please take the adapter and protection card out.

#### EXTERNAL POWER SOURCE

Suitable Voltage:24V ===







Power adapter



# **INSTRUCTIONS FOR USE**

#### **POWER SETTING**

All the indicator light will on 1 seconds for self-checking after connecting power, then enter to standby mode. Below pictures is for reference.

In standby status, press power button to turn on or switch off the appliance.





Self-checking status

Standby status

#### **FAN SPEED SETTING**

Press the fan speed button to select the fan speed: low, medium, high.



#### **TIMER