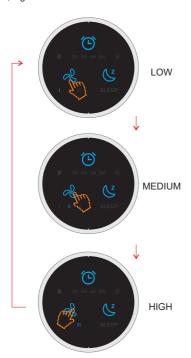

#### **FAN SPEED SETTING**

Press the fan speed button to select the fan speed: low, medium, high.