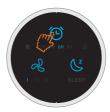

# **OPERATION PARTS**

Diagram of Control Panel

#### Front Control Panel

#### **CHILD LOCK SETTING**

Holding and pressing timer button about 3 seconds for turning ON/OFF Child lock function. After turn on child lock function, other's button can't be workable, and child lock indicator light is on.

#### SLEEPING MODE

After enter Sleeping mode, air purifier work at lowest fan speed, sleeping mode indicator light is on, All light will off if there is no any operation after 15 seconds.

Turn on sleep mode

#### USING AMBIENT LIGHT FUNCTION

Press ambient light button to turn on or switch off the ambient light