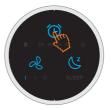

# **OPERATION PARTS**

Diagram of Control Panel

#### Front Control Panel

#### **POWER SETTING**

All the indicator light will on 1 seconds for self-checking after connecting power, then enter to standby mode. Below pictures is for reference.

In standby status, press power button to turn on or switch off the appliance.

Self-checking status

Standby status