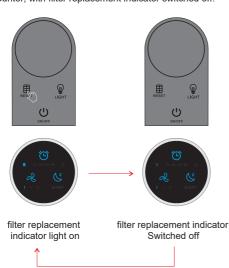

#### Replace the filter and reset.

The filter replacement indicator will light on when cumulative running time (1440hrs) comes to the end, please replace new filter.

# PLACING THE FILTER AND RESET

The filter replacement indicator will light on when cumulative running time (1440hrs) comes to the end, please replace new filter. Then press and hold reset button for approx. 3 seconds to reset the filter lifetime counter, with filter replacement indicator switched off.