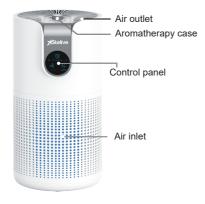

#### APPEARANCE DIAGRAM

#### USING AMBIENT LIGHT FUNCTION

Press ambient light button to turn on or switch off the ambient light