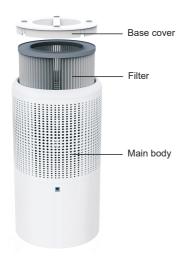

#### **DECOMPOSITION DIAGRAM**

# Removing the filter

- 1. Switch the appliance off and unplug it.
- 2. Invert the equipment.
- Rotate the base cover counter-clockwise to take out the filter
- Remove the filter as soon as the base cover will be opened.

#### **INSTALLING THE FILTER**

- Please remove the new filter protective film before installation
- Rotate the base cover clockwise properly until the filter is installed securely.

For first use, there is an adaptor in the filter, please take the adapter and protection card out.