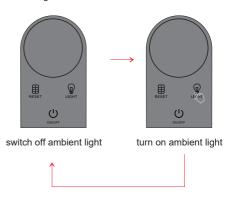

#### USING AMBIENT LIGHT FUNCTION

Press ambient light button to turn on or switch off the ambient light