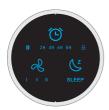

Invert the equipment.
- Rotate the base cover counter-clockwise to take out the filter
- Remove the filter as soon as the base cover will be opened.









#### **INSTALLING THE FILTER**

- Please remove the new filter protective film before installation
- Rotate the base cover clockwise properly until the filter is installed securely.





For first use, there is an adaptor in the filter, please take the adapter and protection card out.

#### EXTERNAL POWER SOURCE

Suitable Voltage:24V ===







Power adapter



# **INSTRUCTIONS FOR USE**

#### **POWER SETTING**

All the indicator light will on 1 seconds for self-checking after connecting power, then enter to standby mode. Below pictures is for reference.

In standby status, press power button to turn on or switch off the appliance.





Self-checking status

Standby status

#### **FAN SPEED SETTING**

Press the fan speed button to select the fan speed: low, medium, high.



#### **TIMER SETTING**

Press the timer button to set the time of working.



Timing is off



Timing 2hrs



Timing 4hrs



Timing 6hrs



Timing 8hrs



#### **CHILD LOCK SETTING**

Holding and pressing timer button about 3 seconds for turning ON/OFF Child lock function. After turn on child lock function, other's button can't be workable, and child lock indicator light is on.



# PLACING THE FILTER AND RESET

The filter replacement indicator will light on when cumulative running time (1440hrs) comes to the end, please replace new filter. Then press and hold reset button for approx. 3 seconds to reset the filter lifetime counter, with filter repl