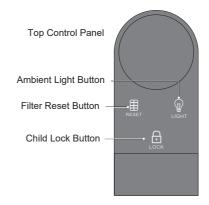

# **OPERATION PARTS**

Diagram of Control Panel

#### Front Control Panel

#### **CHILD LOCK SETTING**

Holding and pressing timer button about 3 seconds for turning ON/OFF Child lock function. After turn on child lock function, other's button can't be workable, and child lock indicator light is on.

# PLACING THE FILTER AND RESET

The filter replacement indicator will light on when cumulative running time (1440hrs) comes to the end, please replace new filter. Then press and hold reset button for approx. 3 seconds to reset the filter lifetime counter, with filter replacement indicator switched off.

#### USING AMBIENT LIGHT FUNCTION

Press ambient light button to turn on or switch off the ambient light