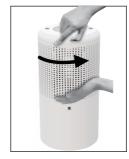

# Removing the filter

- 1. Switch the appliance off and unplug it.
- 2. Invert the equipment.
- Rotate the base cover counter-clockwise to take out the filter
- Remove the filter as soon as the base cover will be opened.

#### **INSTALLING THE FILTER**

- Please remove the new filter protective film before installation
- Rotate the base cover clockwise properly until the filter is installed securely.

For first use, there is an adaptor in the filter, please take the adapter and protection card out.