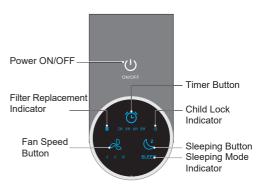

# **OPERATION PARTS**

Diagram of Control Panel

#### Front Control Panel

#### **POWER SETTING**

All the indicator light will on 1 seconds for self-checking after connecting power, then enter to standby mode. Below pictures is for reference.

In standby status, press power button to turn on or switch off the appliance.

#### **FAN SPEED SETTING**

Press the fan speed button to select the fan speed: low, medium, high.

#### **TIMER SETTING**

Press the timer button to set the time of working.

Timing is off

Timing 2hrs

Timing 4hrs

Timing 6hrs

Timing 8hrs

#### **CHILD LOCK SETTING**

Holding and pressing timer button about 3 seconds for turning ON/OFF Child lock function. After turn on child lock function, other's button can't be workable, and child lock indicator light is on.

#### SLEEPING MODE

After enter Sleeping mode, air purifier work at lowest fan speed, sleeping mode indicator light is on, All light will off if there is no any operation after 15 seconds.

Turn on sleep mode

#### USING AMBIENT LIGHT FUNCTION

Press ambient light button to turn on or switch off the ambient light