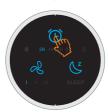

# **OPERATION PARTS**

Diagram of Control Panel

#### Front Control Panel

#### **FAN SPEED SETTING**

Press the fan speed button to select the fan speed: low, medium, high.